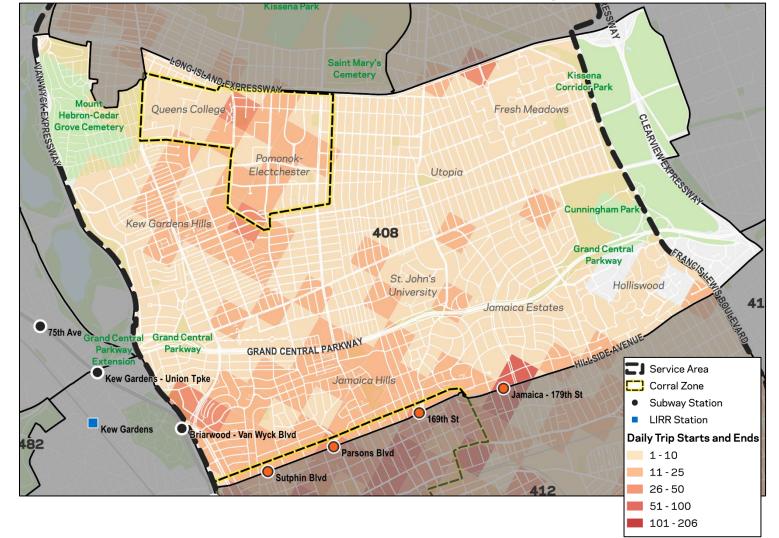

## **Ridership Patterns**

- Community Board 8
  - +190,000 trip starts
  - Riders are making local trips: approximately 80% of trips that start in CB 8 also end in CB 8
  - Average of 650 e-scooters in CB 8 since launch, 690 in last three months
- Eastern Queens
  - +1,000,000 trip starts

#### **E-Scooter Share Trip Starts in Community Board 8**