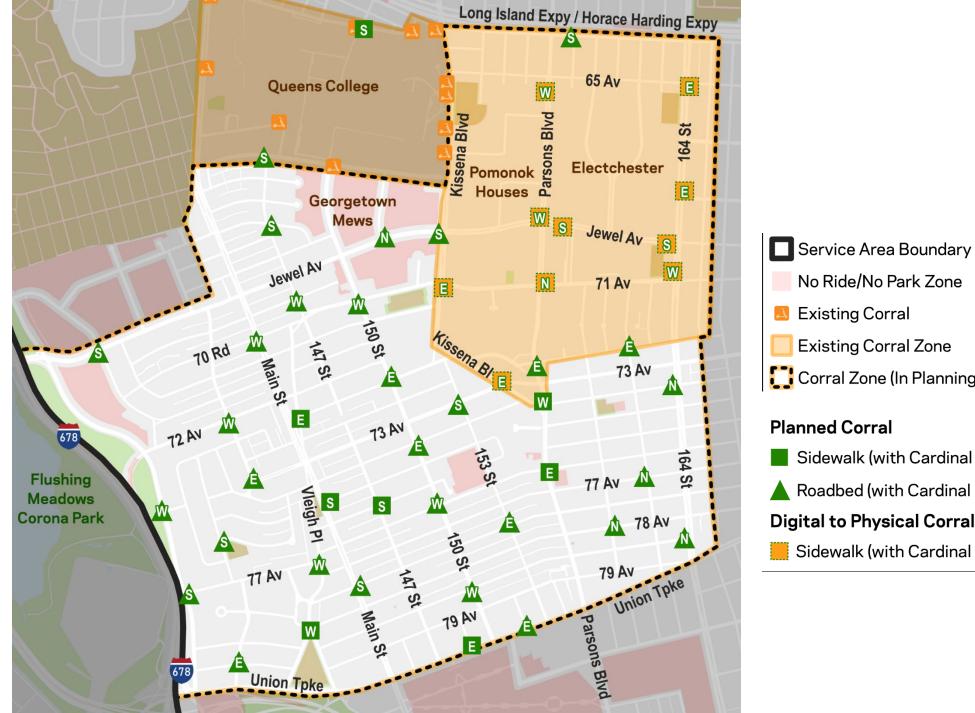

#### Planned Kew Garden Hills Corrals

- High density of corrals required to create sufficient parking and properly organize e-scooters
- 65 total corrals
- 18 sidewalk corrals
- 47 roadbed corrals
  - 7 in existing NSA/NPA
  - 40 in existing ASP
  - Nearly all roadbed corrals are located at intersections and provide daylighting safety benefit

#### <u>Updated</u> - Planned Kew Garden Hills Corrals

- High density of corrals required to create sufficient parking and properly organize e-scooters
- 47 total corrals
- 17 sidewalk corrals
- 30 roadbed corrals
  - 6 in existing NSA/NPA
  - 24 in existing ASP
  - Nearly all roadbed corrals are located at intersections and provide daylighting safety benefit