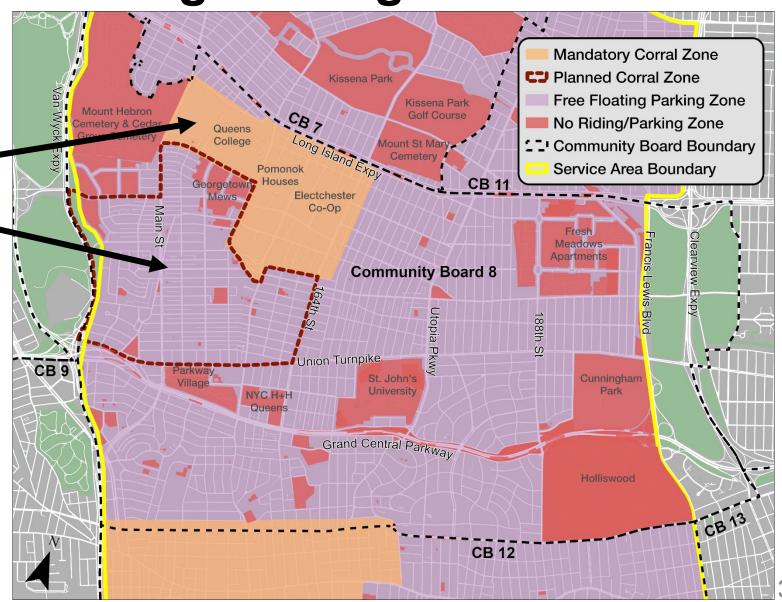

# **E-Scooter Share Existing Parking**

- Mandatory corral zones in denser or high-ridership areas
  - Added 40 corrals in late
    2024
  - Plan to add 50-60 corrals in Spring 2025
- Free floating parking available in less dense neighborhoods
- No riding or parking in parks, cemeteries, golf courses, or NYCHA campuses

#### Planned Kew Garden Hills Corrals

- High density of corrals required to create sufficient parking and properly organize e-scooters
- 65 total corrals
- 18 sidewalk corrals
- 47 roadbed corrals
  - 7 in existing NSA/NPA
  - 40 in existing ASP
  - Nearly all roadbed corrals are located at intersections and provide daylighting safety benefit

#### <u>Updated</u> - Planned Kew Garden Hills Corrals

- High density of corrals required to create sufficient parking and properly organize e-scooters
- 47 total corrals
- 17 sidewalk corrals
- 30 roadbed corrals
  - 6 in existing NSA/NPA
  - 24 in existing ASP
  - Nearly all roadbed corrals are located at intersections and provide daylighting safety benefit