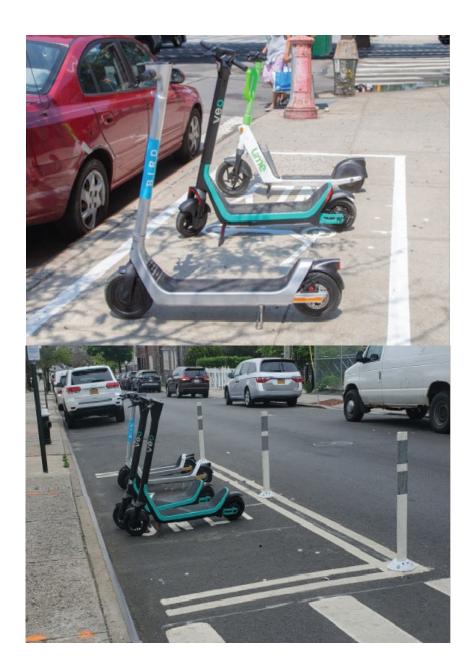

# **E-Scooter Share Existing Parking**

- Mandatory corral zones in denser or high-ridership areas
  - Added 40 corrals in late
    2024
  - Plan to add 50-60 corrals in Spring 2025
- Free floating parking available in less dense neighborhoods
- No riding or parking in parks, cemeteries, golf courses, or NYCHA campuses