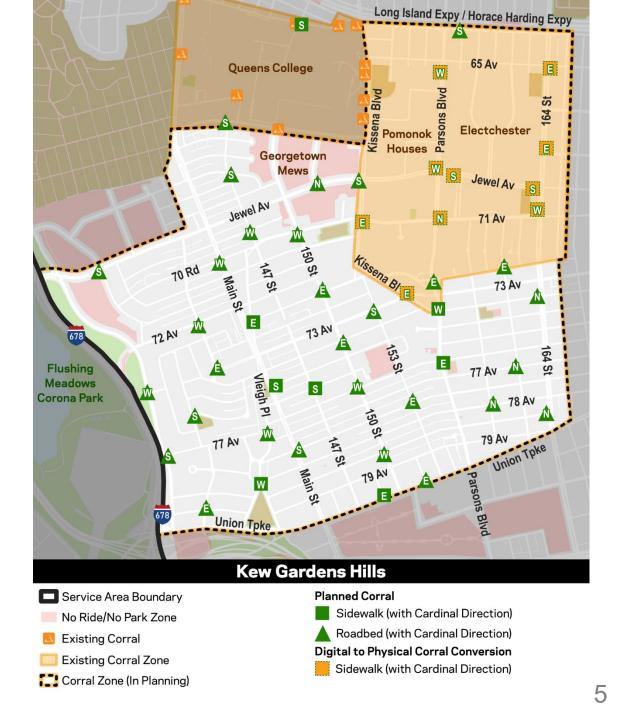

#### <u>Updated</u> - Planned Kew Garden Hills Corrals

- High density of corrals required to create sufficient parking and properly organize e-scooters
- 47 total corrals
- 17 sidewalk corrals
- 30 roadbed corrals
  - 6 in existing NSA/NPA
  - 24 in existing ASP
  - Nearly all roadbed corrals are located at intersections and provide daylighting safety benefit