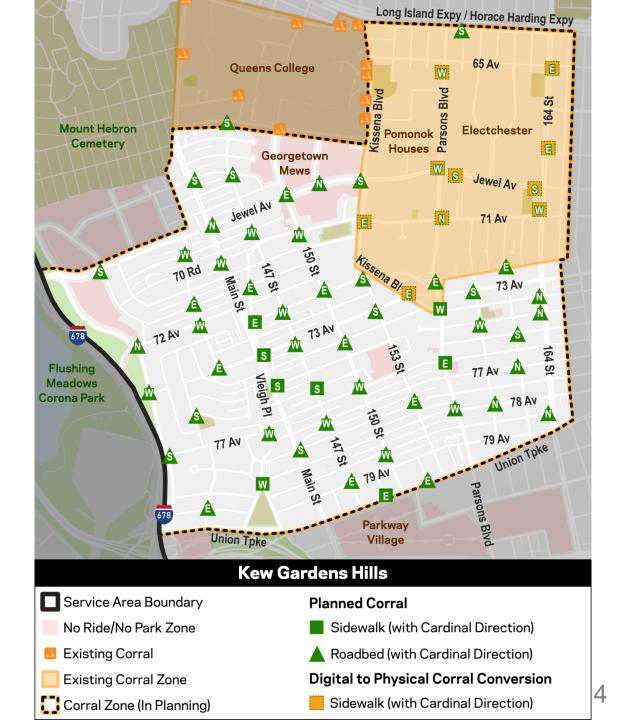

#### Planned Kew Garden Hills Corrals

- High density of corrals required to create sufficient parking and properly organize e-scooters
- 65 total corrals
- 18 sidewalk corrals
- 47 roadbed corrals
  - 7 in existing NSA/NPA
  - 40 in existing ASP
  - Nearly all roadbed corrals are located at intersections and provide daylighting safety benefit